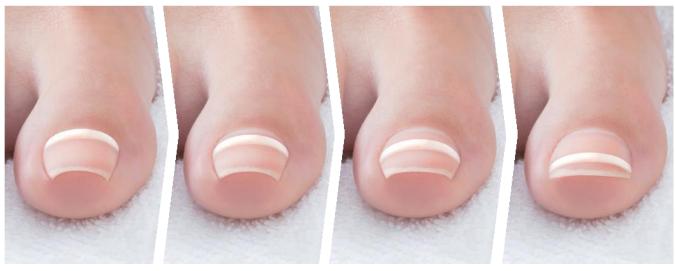

strip ensures that the shape is maintained during your nail's natural growth. Some nails might require more than one cycle in order to properly correct the curvature.
- After successful treatment, your foot specialist will remove the Onyfix® from your nail easily and painlessly!

#### PAINFUL, INGROWN TOENAILS?

Did you know that:

- Ingrown toenails that keep growing untreated can grow deeper and deeper into the tissue?
- Ingrown nails can cause pain with every single step and even change the way you walk?
- Inflammation of the nail fold can cause serious complications?

Don't continue suffering with pain or risk serious complications from untreated ingrown nails.

Contact your Certified Onyfix® Specialist today for your painless, customized Onyfix® application!

#### TREATMENT TIMELINE



Start After 10 weeks After 20 weeks After 30 weeks