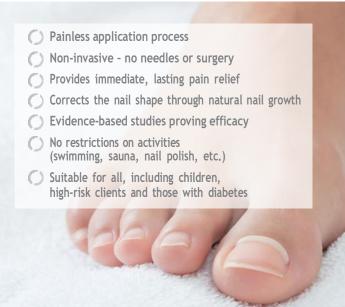

## THE ONYFIX® NAIL CORRECTION SYSTEM: PAINLESS – SAFE – EFFECTIVE – INNOVATIVE

The Onyfix® Nail Correction System is a revolutionary new product for the treatment of ingrown and involuted nails. Your foot specialist will apply this customized system onto the affected nail, which then corrects the shape over time through natural nail growth. The system is completely painless to apply and to wear!

## GET HEALTHY, BEAUTIFUL NAILS AGAIN WITH ONYFIX®! HOW DOES ONYFIX® WORK?

With Onyfix®, almost all types of ingrown and involuted nails are treatable.

- Your certified Onyfix® specialist will first roughen and clean the nail in preparation for the application.
- The Onyfix® is like a soft putty and is applied to the nail. A spatula is used to shape it into a strip and place it in the right position. A special blue light is then used to harden the Onyfix® and bond it to the nail. Don't worry, the light is safe and doesn't require protective eyewear!

# NEW

- The hardened Onyfix® strip ensures that the shape is maintained during your nail's natural growth. Some nails might require more than one cycle in order to properly correct the curvature.
- After successful treatment, your foot specialist will remove the Onyfix® from your nail easily and painlessly!